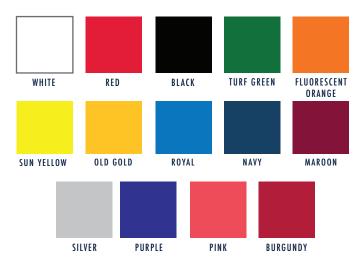

### **COLOR OPTIONS:**

Each of our 14 aerosol paint colors promises bright, clean and crisp lines.

We Stock: Standard White, Sun Yellow, Fluorescent Orange, and Royal. All other colors and White X-Treme would be a special order and subject to shipping charges