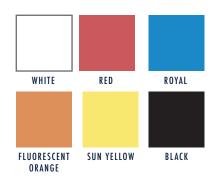

### **READY2SPRAY COLORS:**

- Specially formulated so no dilution is needed
- Bright Colors Sun Yellow, Red, Black, Royal, Fluorescent Orange
- Colors specially formulated to match Ameri-Stripe aerosol color line