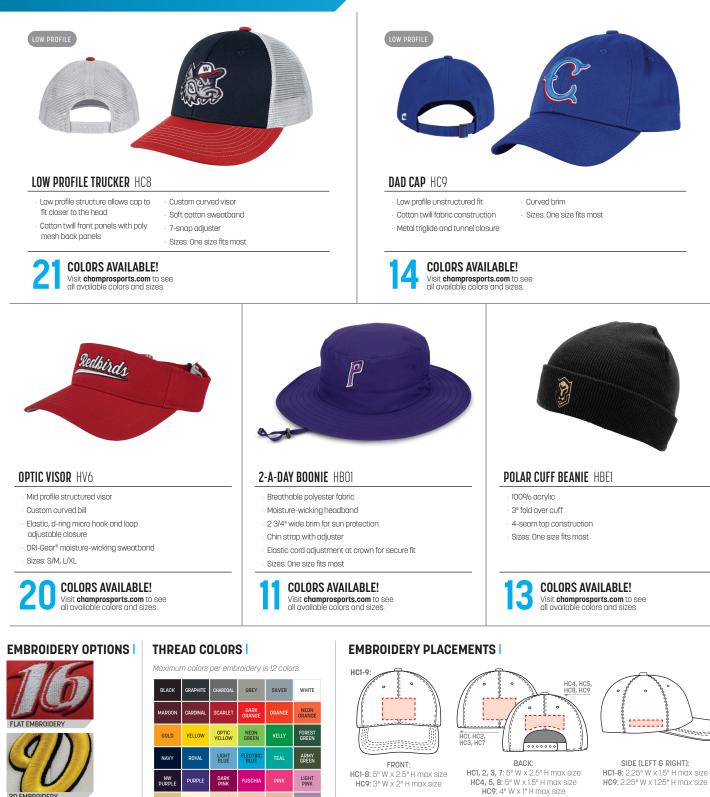

#### Vermont's Largest *Locally Owned* Team Dealer

Transit time for both blank and decorated caps is 2 days.

TAN

ARMY TAN NATURAL

VEGAS GOLD CREAM

LIGHT PEACH

TEXAS

PEACH

MEDIUM

Minimum quantity for decorated caps: 12 pieces. Minimum quantity for identical fill-ins of decorated caps: 1 piece +\$2.00 upcharge. Non-decorated caps have no minimum.

DARK

HV6:

----

FRONT:

5.5" W x 1.15" H max size

HB01:

FRONT:

3" W x 1.75" H max size

HBE1

FRONT:

3" W x 2" H max size